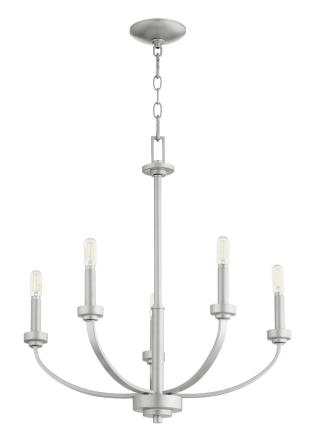

## 6160-5-64

REYES 5 Light Chandelier - Classic Nickel

| Project:      |  |
|---------------|--|
| Location:     |  |
| Fixture Type: |  |
| Catalog #:    |  |

| DETAILS   |                |
|-----------|----------------|
| FINISH:   | Classic Nickel |
| MATERIAL: | Steel          |
| LOCATION: | Damp Listed    |
|           |                |

| DIMENSIONS |        |
|------------|--------|
| DIAMETER:  | 26.00" |
| HEIGHT:    | 24.50" |
|            |        |
|            |        |
|            |        |
|            |        |

| LIGHT SOURCE          |                      |
|-----------------------|----------------------|
| NUMBER OF SOCKETS:    | 5 Light              |
| SOCKET BASE:          | Candelabra Base Lamp |
| WATTAGE:              | 60 Watt              |
| CANDLE SLEEVE FINISH: | Classic Nickel       |

| MOUNTING           |                     |
|--------------------|---------------------|
| MOUNTING LOCATION: | Ceiling Mounted     |
| CANOPY:            | H 1.00" x Dia 5.00" |
| CHAIN LENGTH:      | 8'                  |
| CHAIN FINISH:      | Classic Nickel      |
| CORD LENGTH:       | 10'                 |
| CORD COLOR:        | Clear Silver        |
|                    |                     |